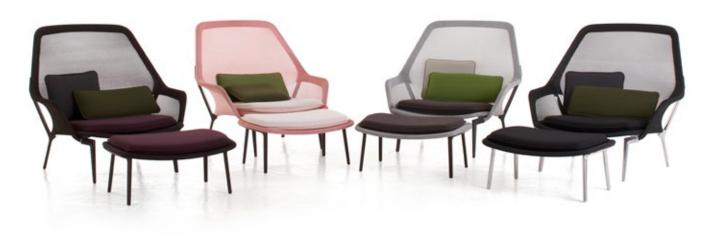

## Slow Chair Ronan & Erwan Bouroullec, 2006

Ronan and Erwan Bouroullec created this expansive armchair by using an extremely strong, precisely shaped knit which is stretched over the metal frame like a fitted stocking. Thanks to the knit sling cover, the Slow Chair combines soft comfort with ergonomic support, which is further enhanced by thin seat and back cushions.

The translucent sling cover replaces the thick cushions of traditional armchairs,

resulting in a design that is lightweight, yet generously proportioned. In the living room or on a sun porch, the Slow Chair maintains an understated presence while offering superb comfort.

## Surfaces and colours

| Slow Chair -                | Tricot - red/            | Tonus - moss-                        | <b>09</b>                     | Coda - cream                          |
|-----------------------------|--------------------------|--------------------------------------|-------------------------------|---------------------------------------|
| red/cream                   | cream                    | green                                | Laser - green                 |                                       |
| Slow Chair -<br>brown/cream | Tricot - brown/<br>cream | <b>o3</b><br>Panamone -<br>moss grey | <b>09</b><br>Laser - green    | <b>O2</b><br>Panamone -<br>dark brown |
| Slow Chair -                | Tricot - brown           | Intreccio -                          | Tonus - moss-                 | O5                                    |
| brown                       |                          | anthracite                           | green                         | Cosy - aubergine                      |
| Slow Chair -                | Tricot - black           | Intreccio -                          | Tonus - moss-                 | <b>04</b>                             |
| black                       |                          | anthracite                           | green                         | Laser - black                         |
| Slow Chair -<br>blue/green  | Tricot - blue/<br>green  | 77<br>Hopsak - nero/<br>forest       | <b>04</b><br>Twill - ink blue | 22<br>Laser - dark<br>blue/forest     |