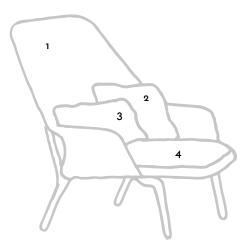

- Frame/Cover: tubular steel frame with extremely strong, precisely shaped knitted fabric which is stretched over the frame.
- Upholstery: polyurethane foam and polyester fibre, including a seat cushion and two backrest cushions.
- **Base:** die-cast aluminium legs with polished or powder-coated finish.
- Glides: all bases fitted with hard glides for carpet; felt glides optionally available for hard floors.
- Range of use: recommended for residential use only.