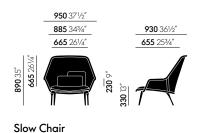

## Dimensions

<sup>5</sup>/<sub>2</sub> 27 ¼<sup>\*</sup> <sup>5</sup>/<sub>2</sub> 27 ¼<sup>\*</sup> <sup>5</sup>/<sub>2</sub> 20 ¾ <sup>5</sup>/<sub>2</sub> 20 ¾ <sup>5</sup>/<sub>2</sub> 20 ¾